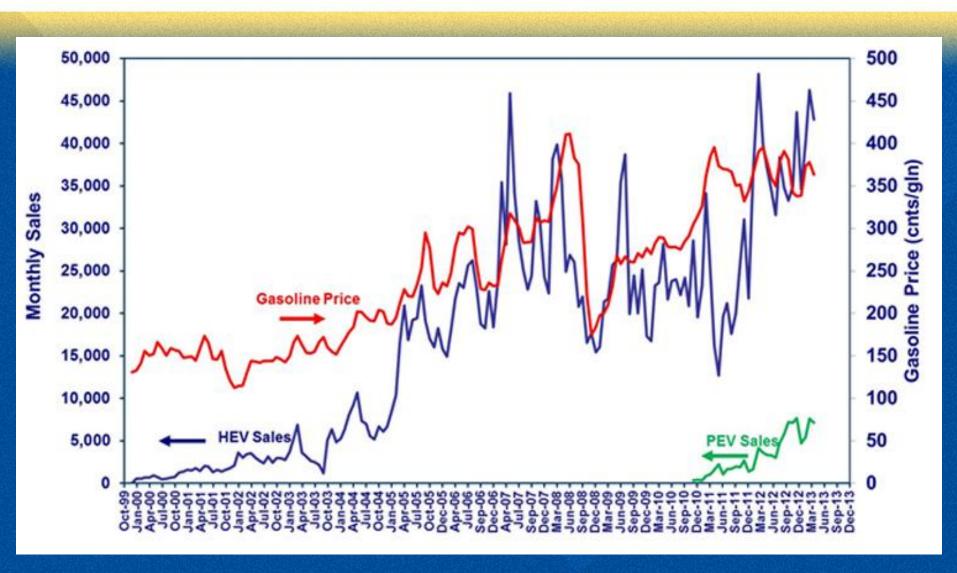

Source: ISOR for 2012 ZEV Regulation

Source: CARB Staff Modeling In Support of ZEV Regulation

ZEV sales reach 100% by 2040, but on-road fleet is still mixed: ZEVs are 87% of on-road fleet in 2050

Source: CARB Staff Modeling In Support of ZEV Regulation