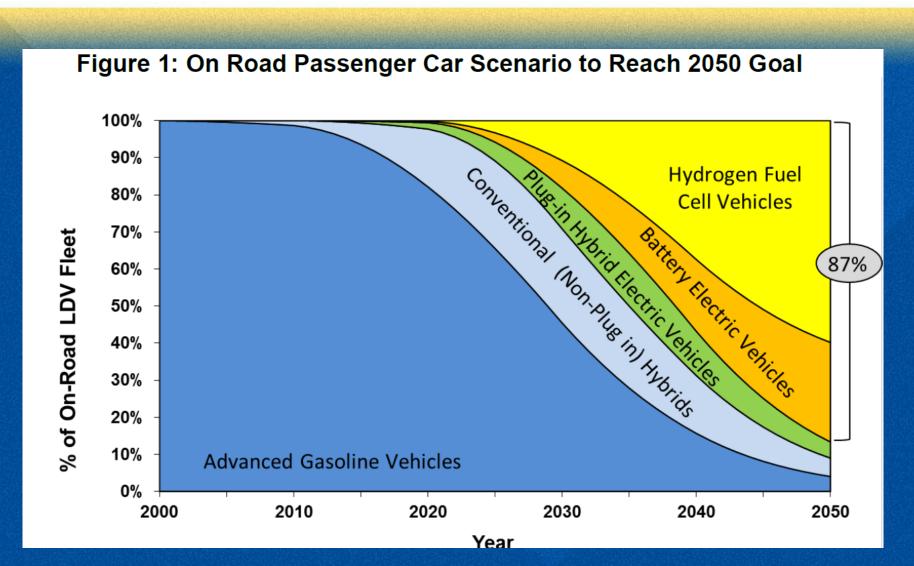

Source: ISOR for 2012 ZEV Regulation

Source: CARB Staff Modeling In Support of ZEV Regulation

ZEV sales reach 100% by 2040, but on-road fleet is still mixed: ZEVs are 87% of on-road fleet in 2050

Source: CARB Staff Modeling In Support of ZEV Regulation