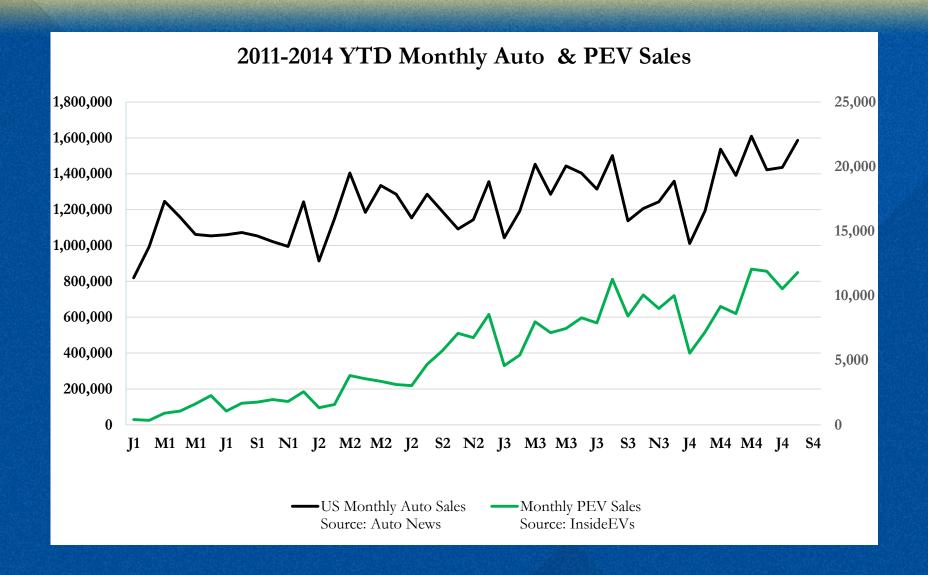

Total Sales | %PHEV | %BEV | %PHEV + BEV |
|-------------|-------------|-------|------|-------------|
| 2011        | 1,290,920   | 0.1%  | 0.4% | 0.5%        |
| 2012        | 1,529,212   | 1.0%  | 0.4% | 1.4%        |
| 2013        | 1,711,563   | 1.2%  | 1.3% | 2.5%        |
| 2014 (Q1-2) | 912,572     | 1.7%  | 1.4% | 3.1%        |

Source: Polk; California Auto Outlook

| Year        | Total Sales | %PHEV | %BEV  | %PHEV + BEV |
|-------------|-------------|-------|-------|-------------|
| 2011        | 12,778,940  | 0.06% | 0.08% | 0.14%       |
| 2012        | 14,492,277  | 0.27% | 0.10% | 0.36%       |
| 2013        | 15,581,519  | 0.31% | 0.31% | 0.63%       |
| 2014 (Q1-3) | 6,741,905   | 0.34% | 0.29% | 0.69%       |

Source: Automotive News





Source: Polk



























Note: Approximation assumes CA sales are 40% of national sales.

Reference: www.hybridcars.com

### **PEV Market Challenges**



- Paradigm Shift
- Range Anxiety: Limited range, small number of charging stations, and long charging times creates consumer concern with being "Clooneyed."
- Unsuitability for Many Consumers: Apartmentdwellers, street-parkers, large families, long-commuters, campers, boat haulers, etc.
- Aspirational Purchasing: With the exception of "dream cars," consumers don't buy cars to meet some of their needs, but all of them.

### PEV Market Challenges



- Expense: PEVs compete directly with the cheapest and most fuel efficient vehicles on the road: 4-cylinder compact and subcompact vehicles.
- Bang for the Buck? Depends on the Customer

| Model