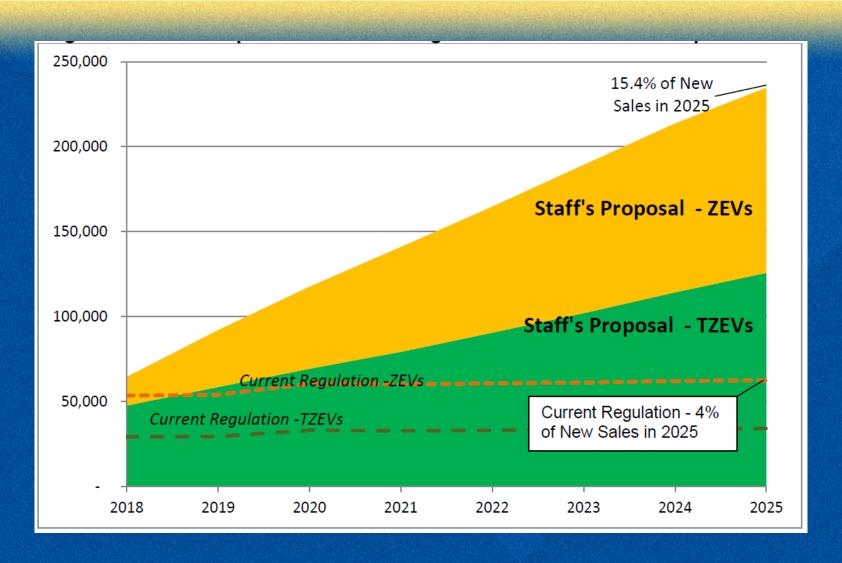

#### Source: 13 California Code of Regulations Section 1962.1(b)(1)(A)

| Model Years | Total ZEV<br>Percent<br>Requirement | Minimum<br>ZEV floor | TZEVs |
|-------------|-------------------------------------|----------------------|-------|
| 2018        | 4.5%                                | 2.0%                 | 2.5%  |
| 2019        | 7.0%                                | 4.0%                 | 3.0%  |
| 2020        | 9.5%                                | 6.0%                 | 3.5%  |
| 2021        | 12.0%                               | 8.0%                 | 4.0%  |
| 2022        | 14.5%                               | 10.0%                | 4.5%  |
| 2023        | 17.0%                               | 12.0%                | 5.0%  |
| 2024        | 19.5%                               | 14.0%                | 5.5%  |
| 2025        | 22.0%                               | 16.0%                | 6.0%  |