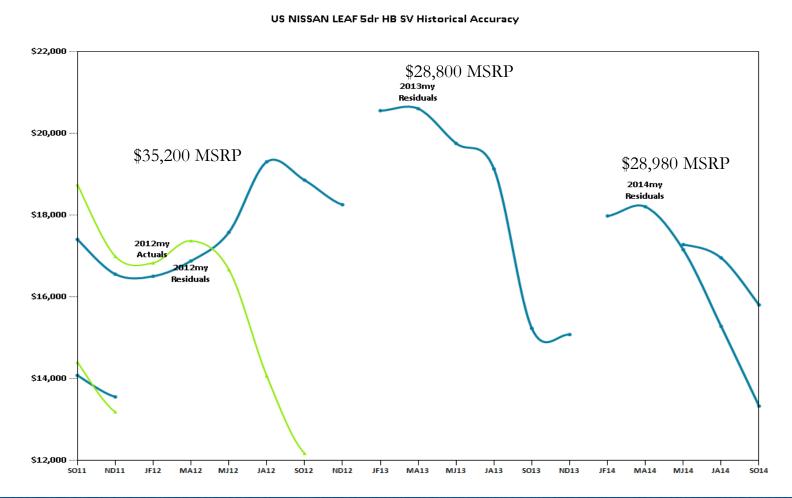

what to expect, and who to talk to when they get to the dealership.



# ...BUT ARE WE TINKERING TOO MUCH WITH THE MARKET?

# Fuel Economy Trends by Segment





Source: Automotive Leasing Guides

Increases in fuel efficiency have eroded the value proposition of EVs and hybrids

### Alt Fuel Market Share Trends





Source: Automotive Leasing Guides

In 2014, hybrid vehicles have experienced a dip in share

# Transaction Price Trends by Powertrain





Source: Automotive Leasing Guides

Hybrids (incl. Plug-In) and EVs have experienced drops in transaction prices relative to gas/diesel models

# Residual Value Forecast History: Nissan Leaf





Source: Automotive Leasing Guides

Leaf incurred a ~\$3,000 negative adjustment in Sep/Oct '13

## Residual Value Forecast History: Nissan Leaf





Source: Automotive Leasing Guides

Initial 24m forecast was spot on, but values have collapsed in recent months

## **CY Residual Value Forecast:** Nissan Leaf v. Nissan Sentra



#### (cors.com) Residual Values

The projected market value of a vehicle at the end of the lease, used to determine the cost of the lease at the time of negotiation.

#### Select a vehicle to obtain its residual value Make: Model: Year: LEAF 2014 Nissan Search for Values

#### 2014 Nissan LEAF

| r HB S    |                                        |                                                                     |                                                                                                  |  |  |
|-----------|----------------------------------------|--------------------------------------