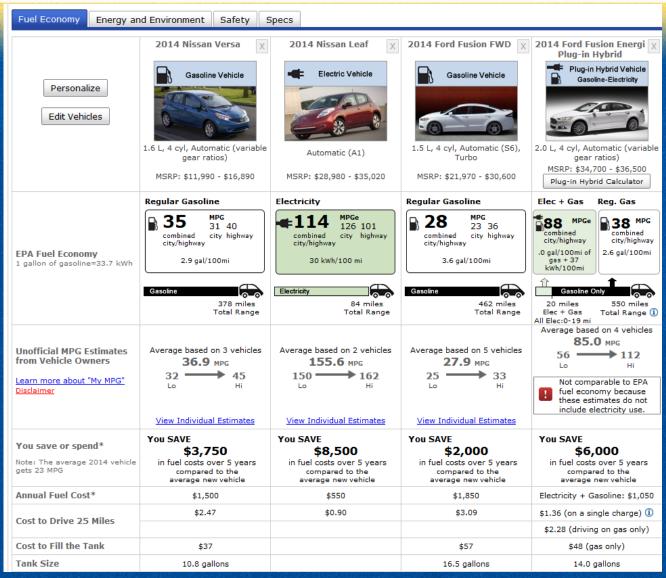

-parkers, large families, long-commuters, campers, boat haulers, etc.
- Aspirational Purchasing: With the exception of "dream cars," consumers don't buy cars to meet some of their needs, but all of them.

### PEV Market Challenges



- Expense: PEVs compete directly with the cheapest and most fuel efficient vehicles on the road: 4-cylinder compact and subcompact vehicles.
- Bang for the Buck? Depends on the Customer

| Model                 | EPA MPG(e) | MSRP     |
|-----------------------|------------|----------|
| Ford Fusion S         | 21/34      | \$21,970 |
| Ford Fusion S Hybrid  | 47/47      | \$26,270 |
| Ford Fusion Energy SE | 108/92     | \$34,700 |
| Nissan Versa          | 31/40      | \$11,990 |
| Nissan Leaf           | 130        | \$29,830 |

## PEV Market Challenges





Source: www.fueleconomy.gov

### **PEV Transaction Complexity**



Traditional Vehicle Sale Model



## **PEV Transaction Complexity**



PEV Vehicle Sale Model





- Given that the vehicles are not suitable for everybody, dealers can't "hard sell" PEVs.
- "Steering" a person to a PEV without understanding whether the vehicle will fit their needs will result in an unhappy customer and potential litigation.



- Customer Profile: Most PEVs are purchased through franchised Nissan, Ford, Chevrolet, or Toyota dealers.
  - The average consumer at these dealerships wants to know about vehicle features, and negotiates primarily on trade-in valuation, price and financing.



 PEV consumers do not reflect the average purchaser at such dealerships.



Source: California Center for Sustainable Ene