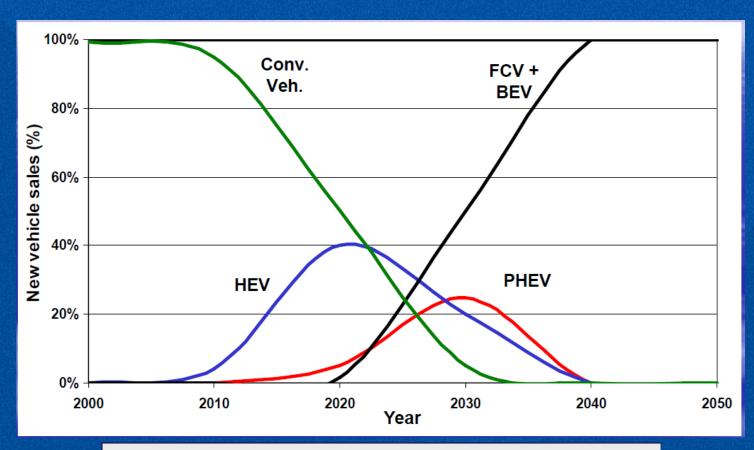

Source: ISOR for 2012 ZEV Regulation

Source: CARB Staff Modeling In Support of ZEV Regulation

ZEV sales reach 100% by 2040, but on-road fleet is still mixed: ZEVs are 87% of on-road fleet in 2050

Source: CARB Staff Modeling In Support of ZEV Regulation