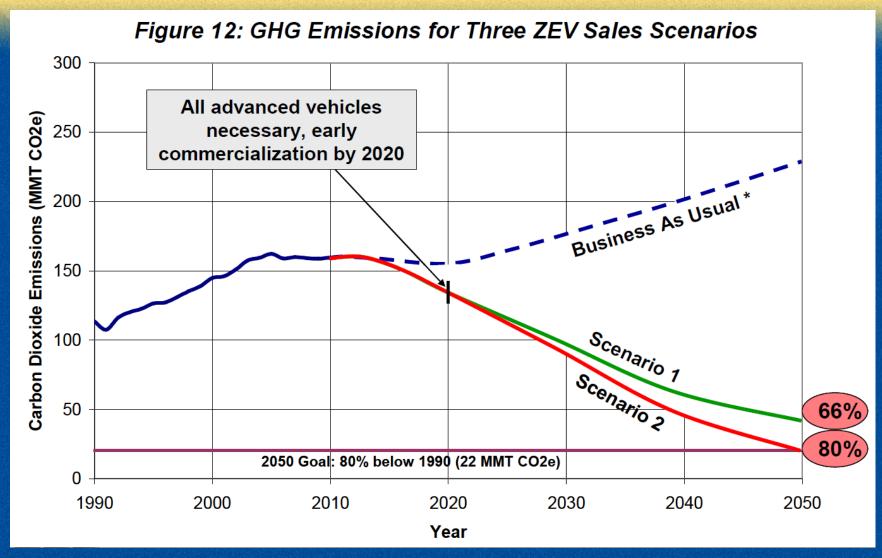

### **ZEV Review and Advanced Clean Car**

- In 2009, CARB hosted another technological symposium leading to the restructuring of the LEV, GHG, and ZEV programs into a comprehensive vehicle emissions program.
- Key to the revised ZEV Mandate was Governor Schwarzenegger's Executive Order that required an 80% reduction in GHG emissions by 2050.