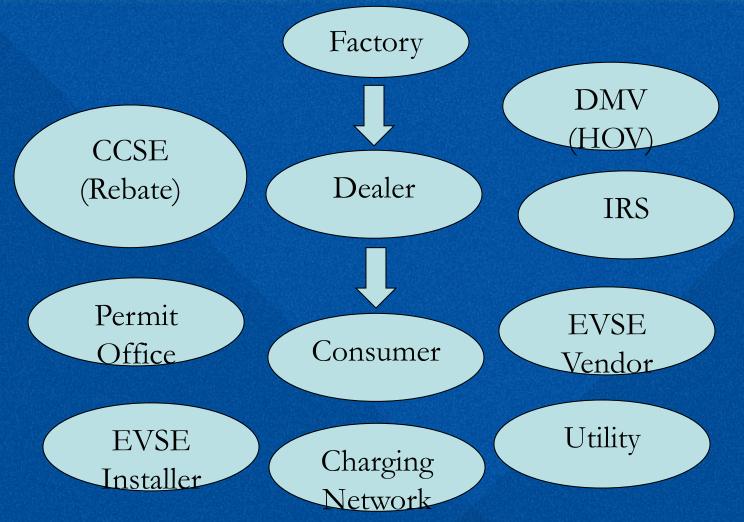

t some of their needs, but all of them.

### PEV Market Challenges



- Expense: PEVs compete directly with the cheapest and most fuel efficient vehicles on the road: 4-cylinder compact and subcompact vehicles.
- Bang for the Buck? Depends on the Customer

| Model                 | EPA MPG(e) | MSRP     |
|-----------------------|------------|----------|
| Ford Fusion S         | 21/34      | \$21,970 |
| Ford Fusion S Hybrid  | 47/47      | \$26,270 |
| Ford Fusion Energy SE | 108/92     | \$34,700 |
| Nissan Versa          | 31/40      | \$11,990 |
| Nissan Leaf           | 130        | \$29,830 |

## PEV Market Challenges





Source: www.fueleconomy.gov

### **PEV Transaction Complexity**



Traditional Vehicle Sale Model



## **PEV Transaction Complexity**



PEV Vehicle Sale Model





- Given that the vehicles are not suitable for everybody, dealers can't "hard sell" PEVs.
- "Steering" a person to a PEV without understanding whether the vehicle will fit their needs will result in an unhappy customer and potential litigation.



- Customer Profile: Most PEVs are purchased through franchised Nissan, Ford, Chevrolet, or Toyota dealers.
  - The average consumer at these dealerships wants to know about vehicle features, and negotiates primarily on trade-in valuation, price and financing.



 PEV consumers do not reflect the average purchaser at such dealerships.



Source: California Center for Sustainable Energy CVRP Survey



• But we're *starting* to see these vehicles in less-wealthy households.



Source: California Center for Sustainable Energy CVRP Survey



• PEV