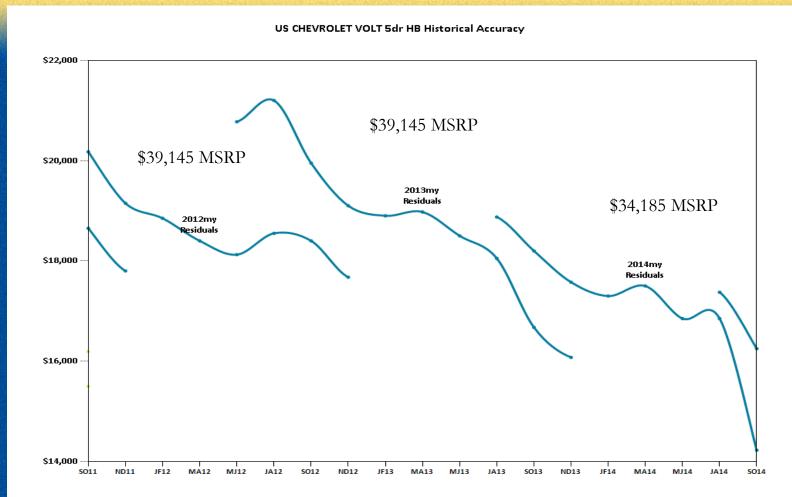

### Round 3

- After hosting a technological symposium in 2006 and performing follow-up studies, CARB proposed a reworked ZEV Mandate in 2008.
- Most changes related to model years 2012 and later, and the revised program introduced additional ZEV Credits for Enhanced ATPZEVs (primarily plug-in hybrids) that would be soon launched.
- For the most part, this is the last MY of round 3.