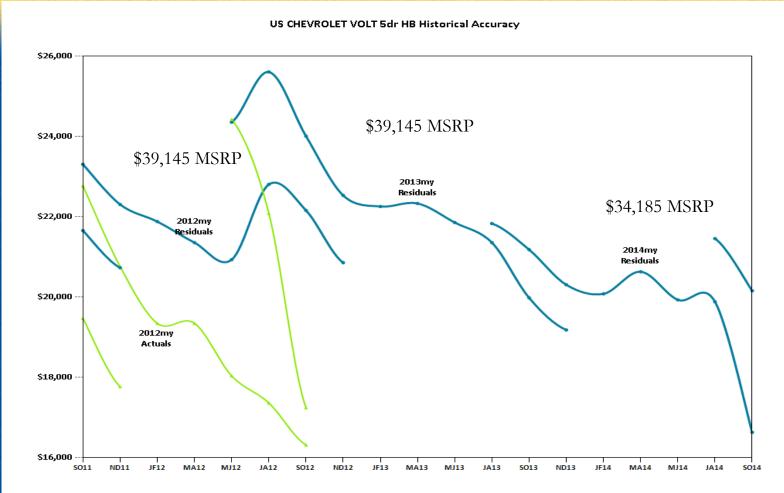

### Round 3

- After hosting a technological symposium in 2006 and performing follow-up studies, CARB proposed a reworked ZEV Mandate in 2008.
- Most changes related to model years 2012 and later, and the revised program introduced additional ZEV Credits for Enhanced ATPZEVs (primarily plug-in hybrids) that would be soon launched.
- For the most part, this is the last MY of round 3.