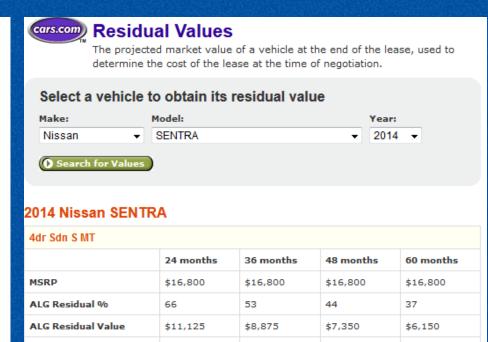

| \$5,425                                                                                          |  |  |
| 0.002868  | 0.002992                               | 0.003016                                                            | 0.003092                                                                                         |  |  |
| Calculate | Calculate                              | Calculate                                                           | Calculate                                                                                        |  |  |
|           | \$31,080<br>42<br>\$13,225<br>0.002868 | \$31,080 \$31,080<br>42 31<br>\$13,225 \$9,775<br>0.002868 0.002992 | \$31,080 \$31,080 \$31,080<br>42 31 24<br>\$13,225 \$9,775 \$7,650<br>0.002868 0.002992 0.003016 |  |  |



0.002992

Calculate

0.002868

Calculate

0.003016

Calculate

0.003092

Calculate

Money Factor

Pavments

Source: Cars.com; Automotive Leasing Guides





Source: Edmunds.com



| į | NISSAN LEAF® OFFERS                                                                                                                                                        | • 2014 model                                                                                                      |                                                                                                                                                   | $\otimes$  |
|---|-------------------------------------------------------------------------------------------------------------------------------------------------------------