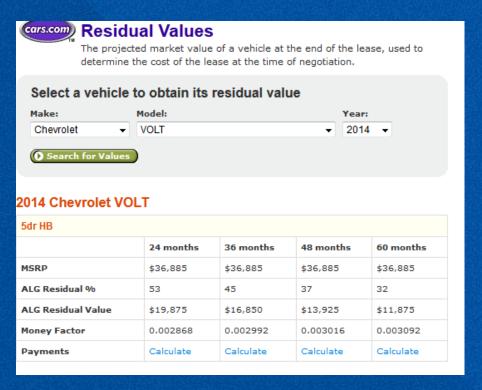

09/16/2014     |               |
| Monthly auto loan payments: | \$ 205.03      |               |
|                             | Calculate      |               |



New Lease (36 months)

\$1,999 Upfront Payment \$199 per month (over 36 months) End of Lease Purchase Option
(after 36 months)

\$1,999 Upfront Payment

\$205 per month (over 60 months)

# Residual Value Forecast History: Chevrolet Volt





Source: Automotive Leasing Guides

Volt experienced two negative adjustments in Sep/Oct '13 and again in Sep/Oct '14

## Residual Value Forecast History: Chevrolet Volt





Source: Automotive Leasing Guides

Volt returns have underperformed ALG forecasts, leading to two significant negative adjustments in 2013 and 2014

## CY Residual Value Forecast: Chevrolet Volt v. Chevrolet Cruze







Source: Cars.com; Automotive Leasing Guides

## Residual Value Ratings



ELECTRIC





# Thank You

Jonathan Morrison
Auto Advisory Services, Inc.
(714) 838-1233
jmorrison@autoadvisory.com