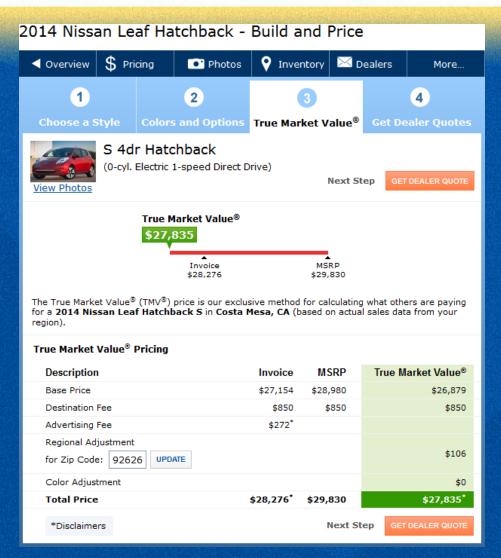

| 0.003016                                                            | 0.003092                                                                                         |  |  |
| Calculate | Calculate                              | Calculate                                                           | Calculate                                                                                        |  |  |
|           | \$31,080<br>42<br>\$13,225<br>0.002868 | \$31,080 \$31,080<br>42 31<br>\$13,225 \$9,775<br>0.002868 0.002992 | \$31,080 \$31,080 \$31,080<br>42 31 24<br>\$13,225 \$9,775 \$7,650<br>0.002868 0.002992 0.003016 |  |  |



0.002992

Calculate

0.002868

Calculate

0.003016

Calculate

0.003092

Calculate

Money Factor

Pavments

Source: Cars.com; Automotive Leasing Guides





Source: Edmunds.com



| į | NISSAN LEAF® OFFERS                                                                                                                                                        | • 2014 model                                                                                                      |                                                                                                                                                   | $\otimes$  |
|---|----------------------------------------------------------------------------------------------------------------------------------------------------------------------------|-------------------------------------------------------------------------------------------------------------------|-------------------------