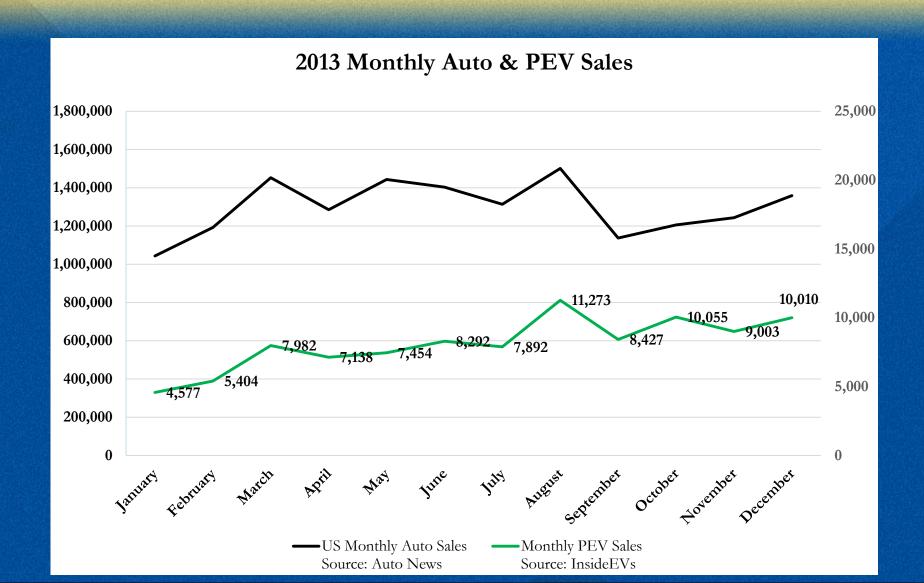

| Total Sales | %PHEV | %BEV | %PHEV + BEV |
|-------------|-------------|-------|------|-------------|
| 2011        | 1,290,920   | 0.1%  | 0.4% | 0.5%        |
| 2012        | 1,529,212   | 1.0%  | 0.4% | 1.4%        |
| 2013        | 1,711,563   | 1.2%  | 1.3% | 2.5%        |
| 2014 (Q1-2) | 912,572     | 1.7%  | 1.4% | 3.1%        |

Source: Polk; California Auto Outlook

| Year        | Total Sales | %PHEV | %BEV  | %PHEV + BEV |
|-------------|-------------|-------|-------|-------------|
| 2011        | 12,778,940  | 0.06% | 0.08% | 0.14%       |
| 2012        | 14,492,277  | 0.27% | 0.10% | 0.36%       |
| 2013        | 15,581,519  | 0.31% | 0.31% | 0.63%       |
| 2014 (Q1-3) | 6,741,905   | 0.34% | 0.29% | 0.69%       |

Source: Automotive News





Source: Polk



























Note: Approximation assumes CA sales are 40% of national sales.

Reference: www.hybridcars.com

### **PEV Market Challenges**



- Paradigm Shift
- Range Anxiety: Limited range, small number of charging stations, and long charging times creates consumer concern with being "Clooneyed."
- Unsuitability for Many Consumers: Apartmentdwellers, street-parkers, large families, long-commuters, campers, boat haulers, etc.
- Aspirational Purchasing: With the exception of "dream cars," consumers don't buy cars to meet some of their needs, but all of them.

### PEV Market Challenges



- Expense: PEVs compete directly with the cheapest and most fuel efficient vehicles on the road: 4-cylinder compact and subcompact vehicles.
- Bang for the Buck? Depends on the Customer

| Model