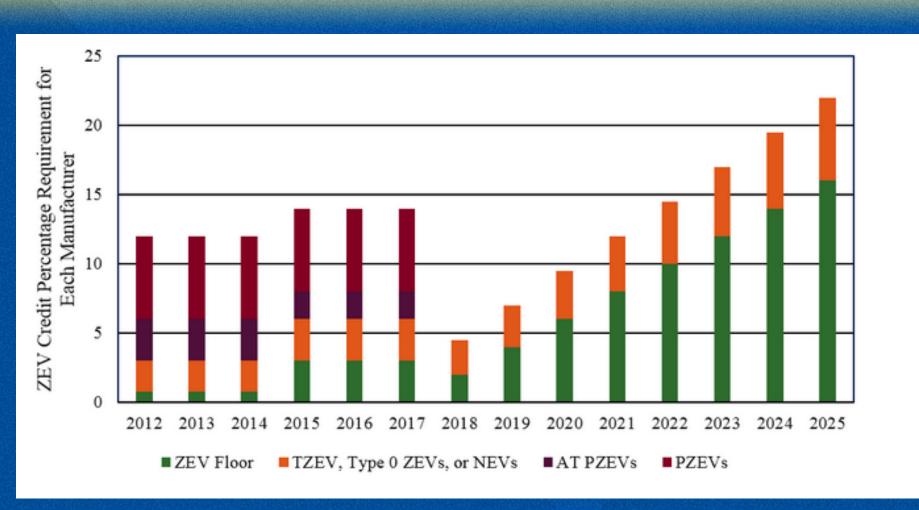

#### Source: 13 California Code of Regulations Section 1962.1(b)(1)(A)

| Model Years | Total ZEV<br>Percent<br>Requirement | Minimum<br>ZEV floor | TZEVs |
|-------------|-------------------------------------|----------------------|-------|
| 2018        | 4.5%                                | 2.0%                 | 2.5%  |
| 2019        | 7.0%                                | 4.0%                 | 3.0%  |
| 2020        | 9.5%                                | 6.0%                 | 3.5%  |
| 2021        | 12.0%                               | 8.0%                 | 4.0%  |
| 2022        | 14.5%                               | 10.0%                | 4.5%  |
| 2023        | 17.0%                               | 12.0%                | 5.0%  |
| 2024        | 19.5%                               | 14.0%                | 5.5%  |
| 2025        | 22.0%                               | 16.0%                | 6.0%  |