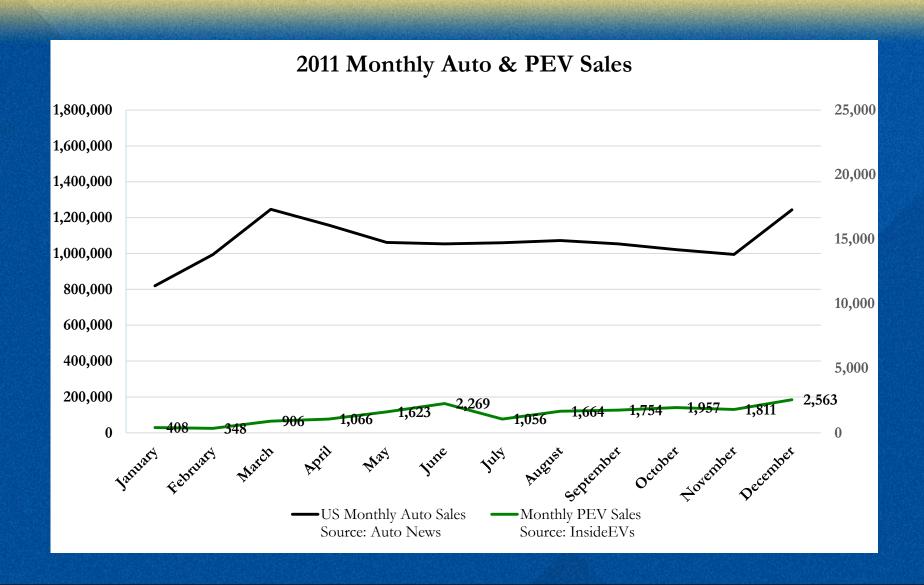

| Year        | Total Sales | %PHEV | %BEV | %PHEV + BEV |
|-------------|-------------|-------|------|-------------|
| 2011        | 1,290,920   | 0.1%  | 0.4% | 0.5%        |
| 2012        | 1,529,212   | 1.0%  | 0.4% | 1.4%        |
| 2013        | 1,711,563   | 1.2%  | 1.3% | 2.5%        |
| 2014 (Q1-2) | 912,572     | 1.7%  | 1.4% | 3.1%        |

Source: Polk; California Auto Outlook

| Year        | Total Sales | %PHEV | %BEV  | %PHEV + BEV |
|-------------|-------------|-------|-------|-------------|
| 2011        | 12,778,940  | 0.06% | 0.08% | 0.14%       |
| 2012        | 14,492,277  | 0.27% | 0.10% | 0.36%       |
| 2013        | 15,581,519  | 0.31% | 0.31% | 0.63%       |
| 2014 (Q1-3) | 6,741,905   | 0.34% | 0.29% | 0.69%       |

Source: Automotive News





Source: Polk



























Note: Approximation assumes CA sales are 40% of national sales.

Reference: www.hybridcars.com

### **PEV Market Challenges**



- Paradigm Shift
- Range Anxiety: Limited range, small number of charging stations, and long charging times creates consumer concern with being "Clooneyed."
- Unsuitability for Many Consumers: Apartmentdwellers, street-parkers, large families, long-commuters, campers, boat haulers, etc.
- Aspirational Purchasing: With the exception of "dream cars," consumers don't buy cars to meet some of their needs, but all of them.

### PEV Market Challenges



- Expense: PEVs compete directly with the cheapest and most fuel efficient vehicles on the road: 4-cylinder compact and subcompact vehicles.
- Bang for the Buck? Depends on the Customer

| Model