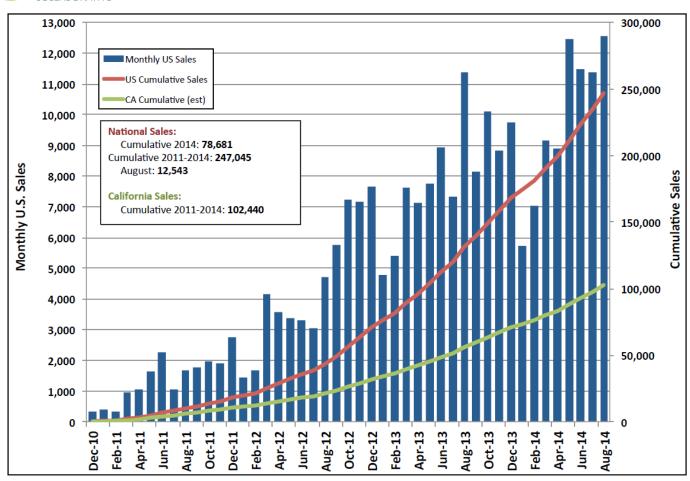

Sales | %PHEV | %BEV | %PHEV + BEV |
|-------------|-------------|-------|------|-------------|
| 2011        | 1,290,920   | 0.1%  | 0.4% | 0.5%        |
| 2012        | 1,529,212   | 1.0%  | 0.4% | 1.4%        |
| 2013        | 1,711,563   | 1.2%  | 1.3% | 2.5%        |
| 2014 (Q1-2) | 912,572     | 1.7%  | 1.4% | 3.1%        |

Source: Polk; California Auto Outlook

| Year        | Total Sales | %PHEV | %BEV  | %PHEV + BEV |
|-------------|-------------|-------|-------|-------------|
| 2011        | 12,778,940  | 0.06% | 0.08% | 0.14%       |
| 2012        | 14,492,277  | 0.27% | 0.10% | 0.36%       |
| 2013        | 15,581,519  | 0.31% | 0.31% | 0.63%       |
| 2014 (Q1-3) | 6,741,905   | 0.34% | 0.29% | 0.69%       |

Source: Automotive News





Source: Polk



























Note: Approximation assumes CA sales are 40% of national sales.

Reference: www.hybridcars.com

### **PEV Market Challenges**



- Paradigm Shift
- Range Anxiety: Limited range, small number of charging stations, and long charging times creates consumer concern with being "Clooneyed."
- Unsuitability for Many Consumers: Apartmentdwellers, street-parkers, large families, long-commuters, campers, boat haulers, etc.
- Aspirational Purchasing: With the exception of "dream cars," consumers don't buy cars to meet some of their needs, but all of them.

### PEV Market Challenges



- Expense: PEVs compete directly with the cheapest and most fuel efficient vehicles on the road: 4-cylinder compact and subcompact vehicles.
- Bang for the Buck? Depends on the Customer

| Model                 | EPA