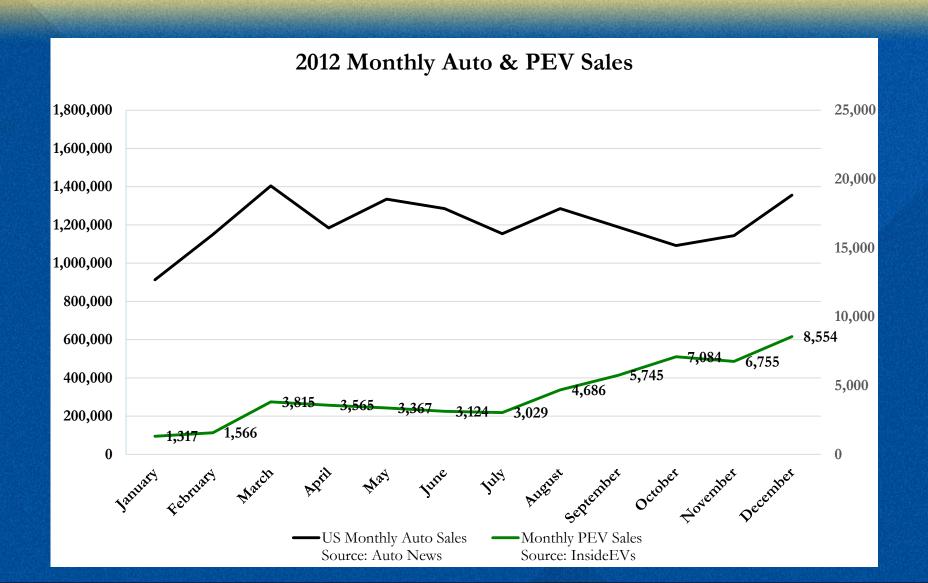

ar        | Total Sales | %PHEV | %BEV | %PHEV + BEV |
|-------------|-------------|-------|------|-------------|
| 2011        | 1,290,920   | 0.1%  | 0.4% | 0.5%        |
| 2012        | 1,529,212   | 1.0%  | 0.4% | 1.4%        |
| 2013        | 1,711,563   | 1.2%  | 1.3% | 2.5%        |
| 2014 (Q1-2) | 912,572     | 1.7%  | 1.4% | 3.1%        |

Source: Polk; California Auto Outlook

| Year        | Total Sales | %PHEV | %BEV  | %PHEV + BEV |
|-------------|-------------|-------|-------|-------------|
| 2011        | 12,778,940  | 0.06% | 0.08% | 0.14%       |
| 2012        | 14,492,277  | 0.27% | 0.10% | 0.36%       |
| 2013        | 15,581,519  | 0.31% | 0.31% | 0.63%       |
| 2014 (Q1-3) | 6,741,905   | 0.34% | 0.29% | 0.69%       |

Source: Automotive News





Source: Polk



























Note: Approximation assumes CA sales are 40% of national sales.

Reference: www.hybridcars.com

### **PEV Market Challenges**



- Paradigm Shift
- Range Anxiety: Limited range, small number of charging stations, and long charging times creates consumer concern with being "Clooneyed."
- Unsuitability for Many Consumers: Apartmentdwellers, street-parkers, large families, long-commuters, campers, boat haulers, etc.
- Aspirational Purchasing: With the exception of "dream cars," consumers don't buy cars to meet some of their needs, but all of them.

### PEV Market Challenges



- Expense: PEVs compete directly with the cheapest and most fuel efficient vehicles on the road: 4-cylinder compact and subcompact vehicles.
- Bang for the Buck? Depends on the Customer

| Model