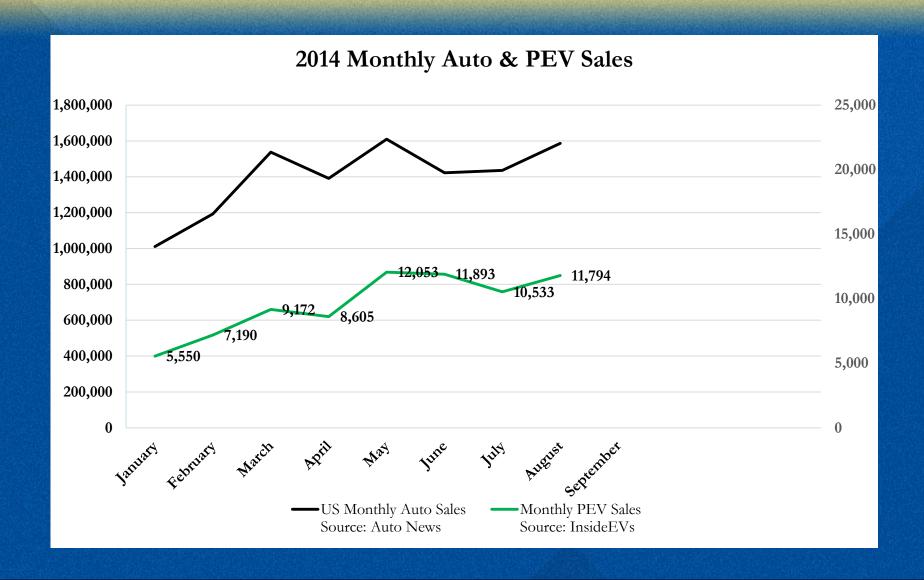

| Total Sales | %PHEV | %BEV | %PHEV + BEV |
|-------------|-------------|-------|------|-------------|
| 2011        | 1,290,920   | 0.1%  | 0.4% | 0.5%        |
| 2012        | 1,529,212   | 1.0%  | 0.4% | 1.4%        |
| 2013        | 1,711,563   | 1.2%  | 1.3% | 2.5%        |
| 2014 (Q1-2) | 912,572     | 1.7%  | 1.4% | 3.1%        |

Source: Polk; California Auto Outlook

| Year        | Total Sales | %PHEV | %BEV  | %PHEV + BEV |
|-------------|-------------|-------|-------|-------------|
| 2011        | 12,778,940  | 0.06% | 0.08% | 0.14%       |
| 2012        | 14,492,277  | 0.27% | 0.10% | 0.36%       |
| 2013        | 15,581,519  | 0.31% | 0.31% | 0.63%       |
| 2014 (Q1-3) | 6,741,905   | 0.34% | 0.29% | 0.69%       |

Source: Automotive News





Source: Polk



























Note: Approximation assumes CA sales are 40% of national sales.

Reference: www.hybridcars.com

### **PEV Market Challenges**



- Paradigm Shift
- Range Anxiety: Limited range, small number of charging stations, and long charging times creates consumer concern with being "Clooneyed."
- Unsuitability for Many Consumers: Apartmentdwellers, street-parkers, large families, long-commuters, campers, boat haulers, etc.
- Aspirational Purchasing: With the exception of "dream cars," consumers don't buy cars to meet some of their needs, but all of them.

### PEV Market Challenges



- Expense: PEVs compete directly with the cheapest and most fuel efficient vehicles on the road: 4-cylinder compact and subcompact vehicles.
- Bang for the Buck? Depends on the Customer

| Model