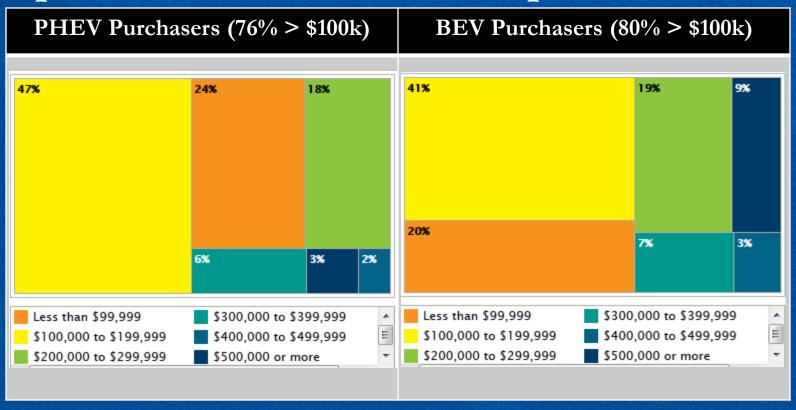

| \$29,830 |

## PEV Market Challenges





Source: www.fueleconomy.gov

### **PEV Transaction Complexity**



Traditional Vehicle Sale Model



## **PEV Transaction Complexity**



PEV Vehicle Sale Model





- Given that the vehicles are not suitable for everybody, dealers can't "hard sell" PEVs.
- "Steering" a person to a PEV without understanding whether the vehicle will fit their needs will result in an unhappy customer and potential litigation.



- Customer Profile: Most PEVs are purchased through franchised Nissan, Ford, Chevrolet, or Toyota dealers.
  - The average consumer at these dealerships wants to know about vehicle features, and negotiates primarily on trade-in valuation, price and financing.



 PEV consumers do not reflect the average purchaser at such dealerships.



Source: California Center for Sustainable Energy CVRP Survey



• But we're *starting* to see these vehicles in less-wealthy households.



Source: California Center for Sustainable Energy CVRP Survey



• PEV consumers tend to be well-educated, inquisitive, technology enthusiasts.

• PEV consumers tend to be accustomed to luxury vehicle dealership experiences.



- In addition to information on vehicle features, financing, trade-in disposition, warranties, PEV consumers seek info on:
  - Charging Stations: products, installation requirements and costs, installers, building permit requirements, local station locations, and retail charging network subscriptions;
  - Incentives: availability of tax credits, rebates, and other incentives;
  - Local Utility Rates; and
  - Non-Financial Perks