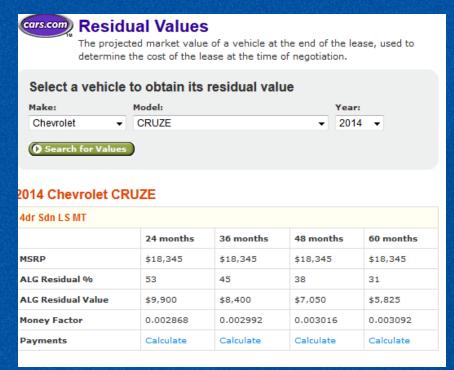

9/16/2014     |               |
| Monthly auto loan payments: | \$ 205.03      |               |
|                             | Calculate      |               |



New Lease (36 months)

\$1,999 Upfront Payment \$199 per month (over 36 months) End of Lease Purchase Option
(after 36 months)

\$1,999 Upfront Payment

\$205 per month (over 60 months)

# Residual Value Forecast History: Chevrolet Volt





Source: Automotive Leasing Guides

Volt experienced two negative adjustments in Sep/Oct '13 and again in Sep/Oct '14

## Residual Value Forecast History: Chevrolet Volt





Source: Automotive Leasing Guides

Volt returns have underperformed ALG forecasts, leading to two significant negative adjustments in 2013 and 2014

## CY Residual Value Forecast: Chevrolet Volt v. Chevrolet Cruze







Source: Cars.com; Automotive Leasing Guides

## Residual Value Ratings



ELECTRIC





# Thank You

Jonathan Morrison
Auto Advisory Services, Inc.
(714) 838-1233
jmorrison@autoadvisory.com